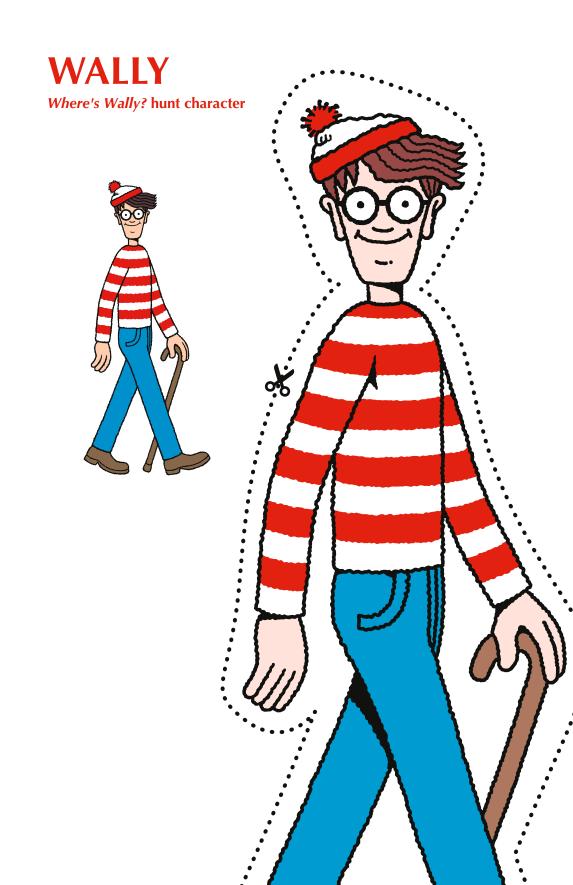

### Have You Found Wally Yet?

Hold your own *Where's Wally?* hunt by hiding Wally and his friends, Woof, Wenda, Wizard Whitebeard and Odlaw around the store. Then ask your Wally-watchers to find them. They could also look for Wally's key, Woof's bone, Wenda's camera, Wizard Whitebeard's scroll and Odlaw's binoculars.

#### For this activity we will provide:

- Where's Wally? hunt checklist
- Print outs of Wally, Woof, Wenda, Wizard Whitebeard, Odlaw, Wally's key, Woof's bone, Wenda's camera, Wizard Whitebeard's scroll and Odlaw's binoculars