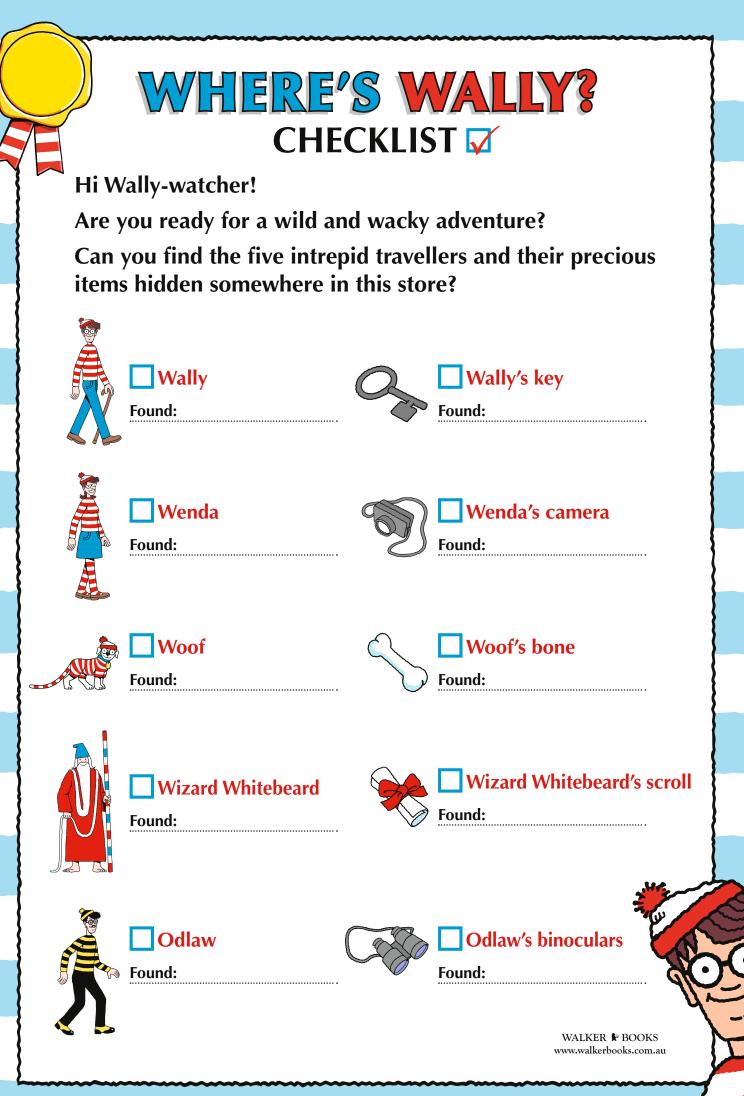

### Have You Found Wally Yet?

Hold your own *Where's Wally?* hunt by hiding Wally and his friends, Woof, Wenda, Wizard Whitebeard and Odlaw around the store. Then ask your Wally-watchers to find them. They could also look for Wally's key, Woof's bone, Wenda's camera, Wizard Whitebeard's scroll and Odlaw's binoculars.

#### For this activity we will provide:

- Where's Wally? hunt checklist
- Print outs of Wally, Woof, Wenda, Wizard Whitebeard, Odlaw, Wally's key, Woof's bone, Wenda's camera, Wizard Whitebeard's scroll and Odlaw's binoculars