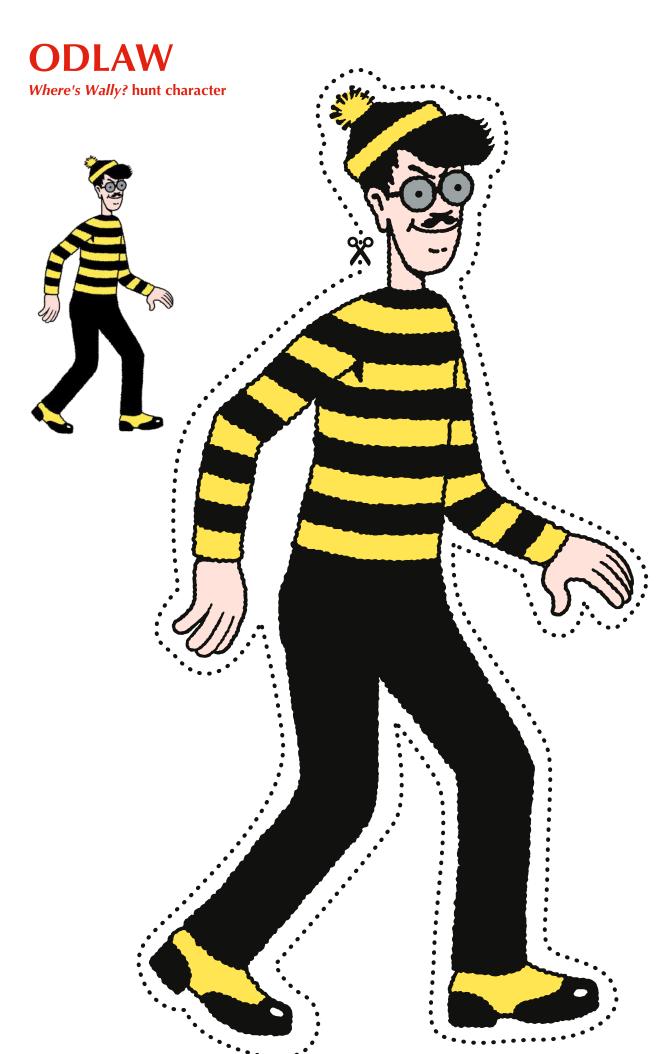

### Have You Found Wally Yet?

Hold your own *Where's Wally?* hunt by hiding Wally and his friends, Woof, Wenda, Wizard Whitebeard and Odlaw around the store. Then ask your Wally-watchers to find them. They could also look for Wally's key, Woof's bone, Wenda's camera, Wizard Whitebeard's scroll and Odlaw's binoculars.

#### For this activity we will provide:

- Where's Wally? hunt checklist
- Print outs of Wally, Woof, Wenda, Wizard Whitebeard, Odlaw, Wally's key, Woof's bone, Wenda's camera, Wizard Whitebeard's scroll and Odlaw's binoculars

## **ODLAW'S BINOCULARS**

Where's Wally? hunt object