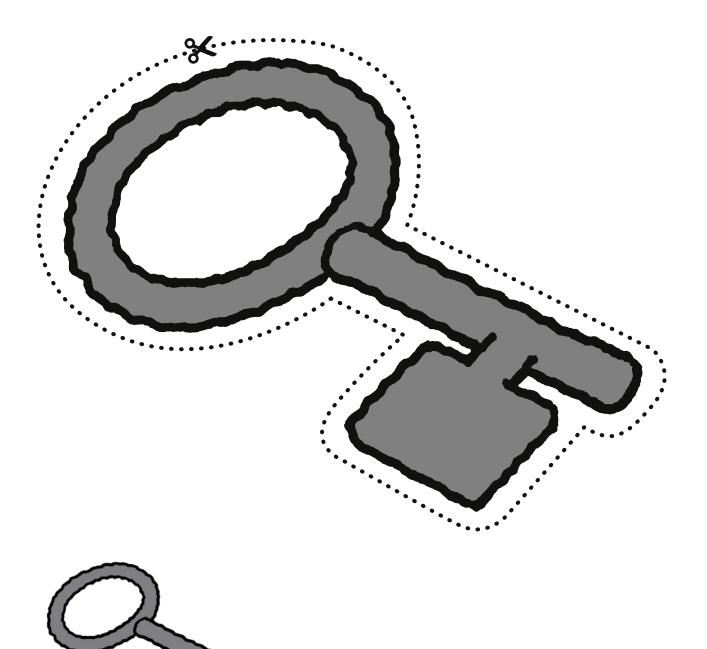

### Have You Found Wally Yet?

Hold your own *Where's Wally?* hunt by hiding Wally and his friends, Woof, Wenda, Wizard Whitebeard and Odlaw around the store. Then ask your Wally-watchers to find them. They could also look for Wally's key, Woof's bone, Wenda's camera, Wizard Whitebeard's scroll and Odlaw's binoculars.

#### For this activity we will provide:

- Where's Wally? hunt checklist
- Print outs of Wally, Woof, Wenda, Wizard Whitebeard, Odlaw, Wally's key, Woof's bone, Wenda's camera, Wizard Whitebeard's scroll and Odlaw's binoculars