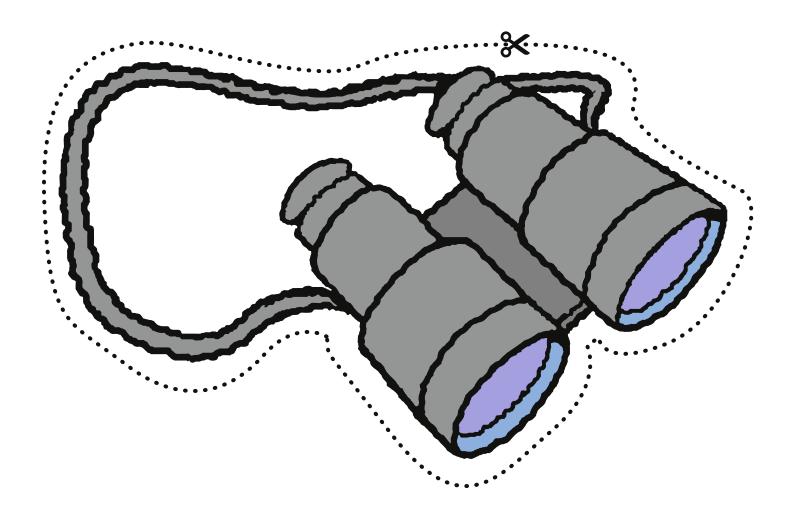

### Have You Found Wally Yet?

Hold your own *Where's Wally?* hunt by hiding Wally and his friends, Woof, Wenda, Wizard Whitebeard and Odlaw around the store. Then ask your Wally-watchers to find them. They could also look for Wally's key, Woof's bone, Wenda's camera, Wizard Whitebeard's scroll and Odlaw's binoculars.

#### For this activity we will provide:

- Where's Wally? hunt checklist
- Print outs of Wally, Woof, Wenda, Wizard Whitebeard, Odlaw, Wally's key, Woof's bone, Wenda's camera, Wizard Whitebeard's scroll and Odlaw's binoculars

## **ODLAW'S BINOCULARS**

Where's Wally? hunt object