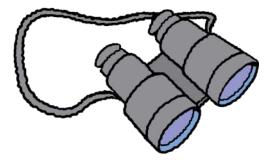

from *Where's Wally? The Great Speed Search*, get two or more challengers ready and after the count of "three, two, one", let the race begin! The winner is the first person to spot Wally. For the ultimate race, try finding Woof, Wenda, Wizard Whitebeard and Odlaw as well!

#### For this activity we will provide:

• Printed out scene from The Great Speed Search

### Other Where's Wally? Eye-Boggling Activities

For a totally complete Where's Wally? day of fun, use the additional activity sheets provided:

- Colour-in Wally
- Where's Wally? Word Puzzle
- Where's Wally? Word Search

















Where's Wally? illustrations © 1987-2024 Martin Handford





















### WIZARD WHITEBEARD'S SCROLL

Where's Wally? hunt object



## **ODLAW'S BINOCULARS**

Where's Wally? hunt object





### THE GREAT SPEED SEARCH CHALLENGE



### THE GREAT SPEED SEARCH CHALLENGE



### COLOUR IN WALLY!



### WHERE'S WALLY? WORD PUZZLE USE THE CLUES GIVEN TO COMPLETE THE CROSSWORD BELOW. FILLING IN THE ANSWERS IN THE NUMBERED SQUARES AS YOU GO! 2 4 5 6 8 g 10 11 12 13

### CLUES:

ACROSS

- 1. THE SEVEN \_\_\_\_\_S OF THE WORLD! (CLUE: THE ANSWER IS IN THE TITLE OF WALLY'S FIFTH BOOK) (6)
- 4. WALLY'S CANINE COMPANION IS CALLED \_\_\_\_ (4)
- 6. BOO HISS! DRESSED IN YELLOW AND BLACK, HE'S THE WHERE'S WALLY? BAD GUY! (5)
- 8. OUR HERO! WHERE'S \_\_\_\_? (5)
- 11. YOU USE THESE TO FIND WALLY! (4)
- 12. A PREHISTORIC MONSTER (CLUE: LOOK IN THE SEVENTH BOOK) (8)
- 13. WHICH BOOK IS AN ART ADVENTURE? WHERE'S WALLY? THE GREAT PICTURE \_\_\_\_ (4)

#### DOWN

- 1. THE NAME OF THE GIRL IN WHERE