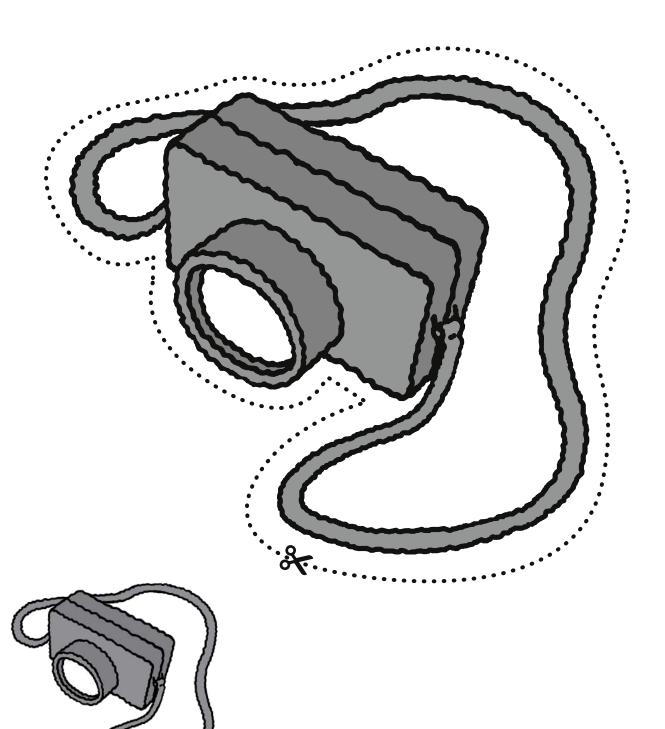

### Have You Found Wally Yet?

Hold your own *Where's Wally?* hunt by hiding Wally and his friends, Woof, Wenda, Wizard Whitebeard and Odlaw around the store. Then ask your Wally-watchers to find them. They could also look for Wally's key, Woof's bone, Wenda's camera, Wizard Whitebeard's scroll and Odlaw's binoculars.

#### For this activity we will provide:

- Where's Wally? hunt checklist
- Print outs of Wally, Woof, Wenda, Wizard Whitebeard, Odlaw, Wally's key, Woof's bone, Wenda's camera, Wizard Whitebeard's scroll and Odlaw's binoculars